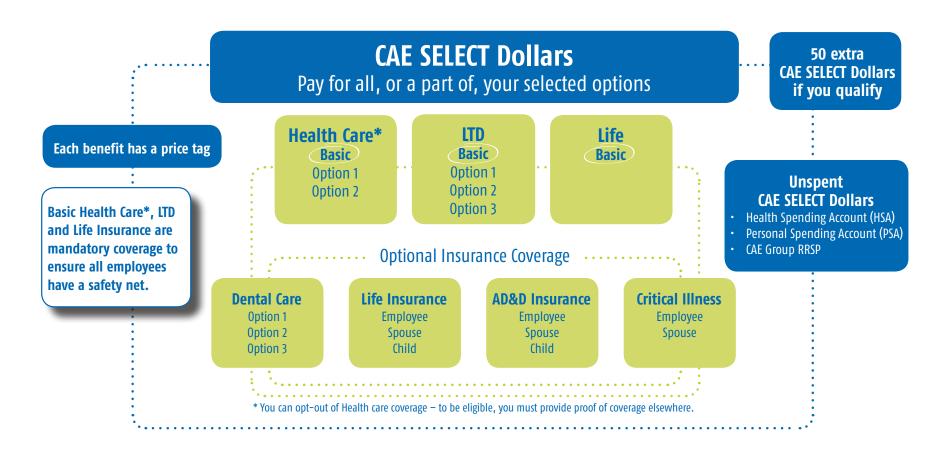

## One size does not fit all!

Under the CAE SELECT benefits plan you have the ability to select coverage to meet your needs and those of your family.